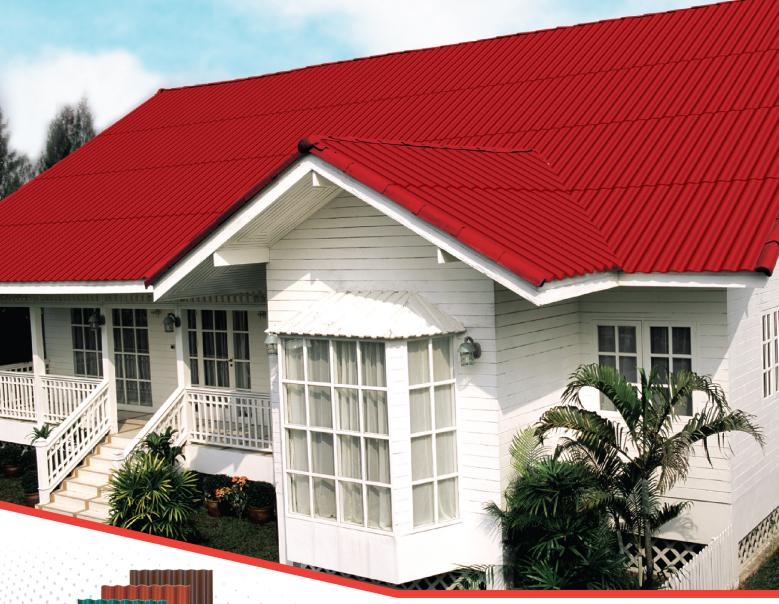

เติมเสน่ห์ให้หลังคาบ้านคุณด้วยเฉคสีสวยสค รูปลอนโคคเค่น สะท้อนมุมมองใหม่ให้บ้านสวยพร้อมความปลอคภัย ไม่มีแร่ใยหิน